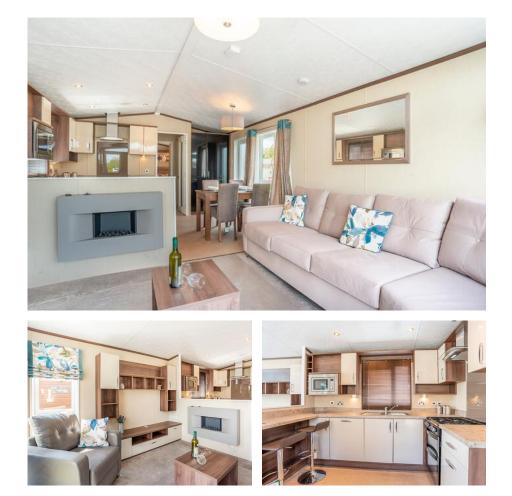

### Pemberton Rivington. 2 Bedrooms 40' x 12.6'

- Luxury pre-owned
- 40' x 12'6"
- 2 bedrooms
- En-suite bathroom
- Luxurious master
- CH / DG
- Family shower room

Pemberton Rivington

At Arrow Bank Country Holiday Park

This pre-owned Rivington is a contender for those who love a contemporary, open plan layout.

One of its strongest features is the very large patio door giving you an uninterrupted vista.

Dark coloured open shelves paired with a sleek gloss TV unit complement the retro styled long line sofa and accent chair in the lounge. With the choice of using either the breakfast bar or comfortable dining area meal times are a casual affair. A new integrated fridge freezer unit enhances the kitchen and there is absolutely no shortage of storage and worktop space.

This model has a 5 foot bed in the spacious master bedroom and an ensuite with a bath. The colour scheme is serene, enticing you to curl up with a good book.

For more information please contact Ben and Janice on 01544 388312 or email us