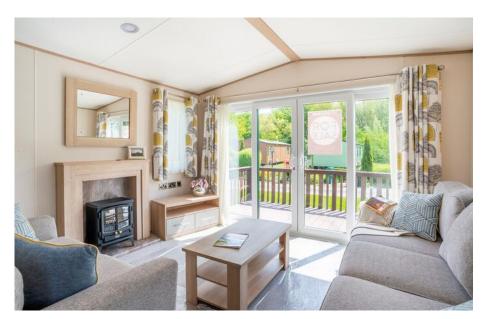

Lots of light and space in the open plan living area, the large patio doors give us that great feeling of being a part of the environment. The living area is great as a social space for all to enjoy.

The twin bedroom is serviced by the family shower room, which leaves the master bedroom with an en-suite bathroom as your own private space - a haven after a long day.