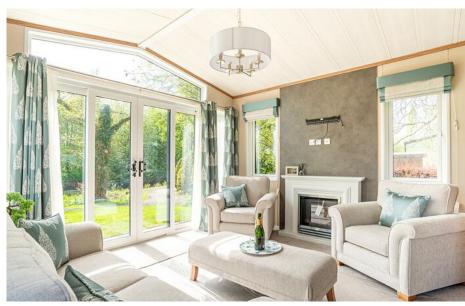

## Pemberton Langton

At Arrow Bank Country Holiday Park

The exceptional Pemberton Langton draws you in to explore every detail and nuance that combines to create a magical interior.

The side entrance door has a perfect screen to create a hallway with utility cupboard and boot seat. This builds the anticipation of seeing the main interior as it pleasantly obsures a view for just a moment longer.

A large, light lounge will make the most of any view.

There is a family shower room that can service guests in the twin bedroom. The master bedroom has an en-suite bathroom - perfect for some privacy.

For more information, and to book a VIP tour, please call Ben or Janice on 01568 708326 or email us We would love to meet you soon.