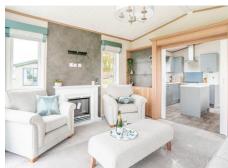

The kitchen and dining area is perfect. An island unit defines the space between the two areas, the dining table is in prime position under a large window. there are sliding doors that offer an option to close off the lounge and create two separate spaces - ideal for using the lounge as a third bedroom with the sofa-bed.