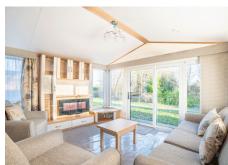

## Atlas Image

For sale at Arrow Bank Country Holiday Park

This pre-owned holiday home offers a spacious interior and plenty of natural light in the living area.

The side entrance door brings you into an open hallway. The main living area is open plan, with a horseshoe kitchen, dining area for 4 people, and a lounge with two armchairs and a sofa / sofa bed.