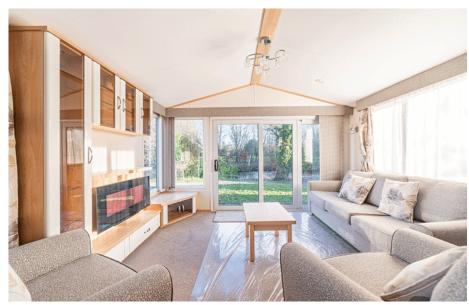

## **Discover Parks**

Where life feels right

Atlas Image. 2 Bedrooms 40 x 13

- Pre-owned model
- Spacious and light
- Large patio doors
- Feature fireplace
- Open-plan living area
- Horseshoe kitchen
- Family shower room
- En-suite w.c.

## Atlas Image

For sale at Arrow Bank Country Holiday Park

This pre-owned holiday home offers a spacious interior and plenty of natural light in the living area.

The side entrance door brings you into an open hallway. The main living area is open plan, with a horseshoe kitchen, dining area for 4 people, and a lounge with two armchairs and a sofa / sofa bed.