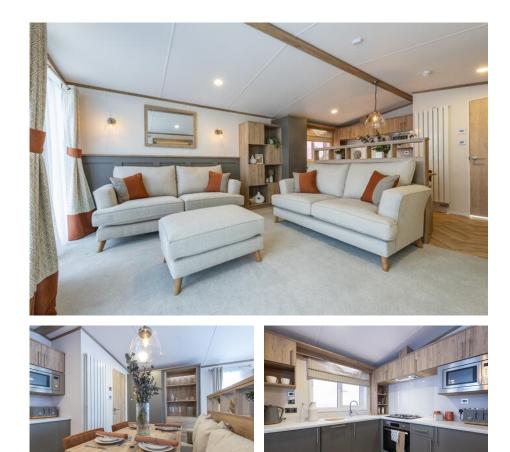

#### At Discover Parks

The Autograph is back, and better than ever!

With plenty of natural light and modern fittings throughout this Holiday Home designed for your convenience what more could you want?

The living room has a feature wall panelling; this pairing with the two freestanding sofas and feature footstool makes for a perfect area for hosting and entertaining or for a cosy night in!

With the large bench seat style dinette seating in the kitchen along with plenty of storage space it is the perfect space for keeping everyone in the conversation.

In the master bedroom you have the luxury of a super king-sized bed as well as a large dressing area with feature mirrors, large wardrobe space and an ensuite shower room there is something for everybody in this Holiday Home. The twin bedroom makes a perfect space for the whole family or extra guests with 3ft single beds and large amounts of wardrobe space perfectly complimenting the main family bathroom opposite.