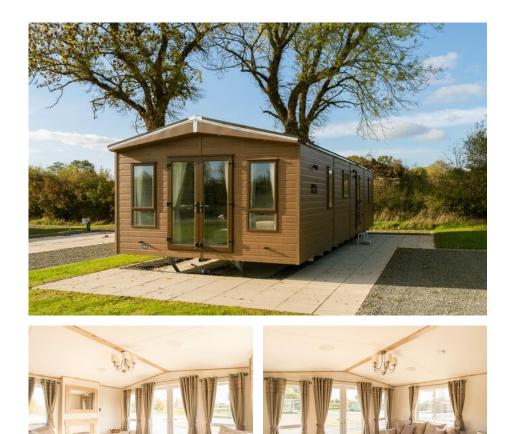

## ABI Ambleside Premier. 2 Bedrooms 40' x 14'

- 40' x 14'
- Premier edition
- 2 double bedrooms
- Luxurious master
- En-suite shower room
- Centraly heated
- Double glazed
- Family shower room

## £66,245

Superb opportunity to purchase this fabulous holiday home at Discover Parks.

This impressive ABI Ambleside comes with a IPremier Pack' and a double bed in the second bedroom.

Spacious throughout, top quality finishes and design touches to make your time in the Ambleside just perfect. Imagine taking everything you love about home and transporting it to a glorious setting overlooking incredible scenery. A side hallway leads to all areas of the home. The large family room / living area has lots of natural light and space; the master bedroom has plenty of storage, a dressing table, a window seat and an en-suite shower; the second bedroom has a double bed and is supported by a large family shower room.