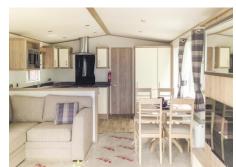

The Hereford is comfortably furnished with a spacious, light open-plan living area. The master bedroom is spacious and has its own en-suite shower room. The layout is complimented by a twin bedroom and family shower room.