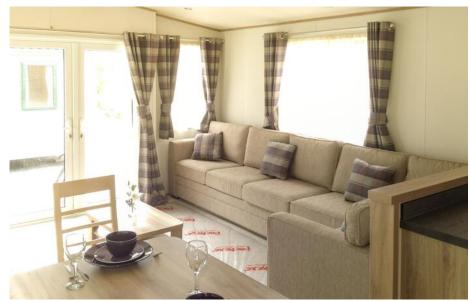

The Hereford is comfortably furnished with a spacious, light open-plan living area. The master bedroom is spacious and has its own en-suite shower room. The layout is complimented by a twin bedroom and family shower room.

With accent colours throughout this is a stylish holiday home to view.

For more information please contact Pearl Lake on 01568 708326 or email us