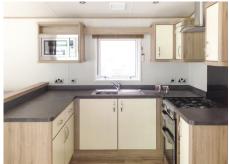

The Hereford is comfortably furnished with a spacious, light open-plan living area. The master bedroom is spacious and has its own en-suite shower room. The layout is complimented by a twin bedroom and family shower room.