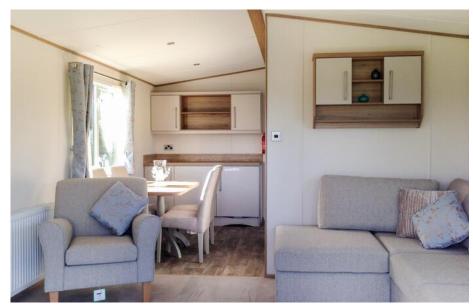

## **Discover Parks**

Where life feels right

ABI Clarendon. 2 Bedrooms 40' x 12'.6"

- Spacious layout
- Open-plan living area
- Large L-shaped sofa
- Outlook patio doors
- Centrally heated
- Double glazed
- Fully furnished
- Double oven

The colour palette is warm, contemporary, relaxing and inviting.

This 40' x 12'6" model has 2 bedrooms.

Welcoming and homely with plush furnishing and quality finishing touches, it's your very own sanctuary from the hustle and bustle of modern life.

A semi-open plan living area defines the main space well and balances the social aspect through kitchen, dining and lounge.

The impressive master bedroom occupies the entire width of the holiday home.

With its abundant space and extensive storage, it's the perfect home-from-home for the whole family to enjoy.