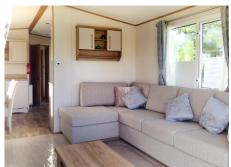

## **Discover Parks**

Where life feels right

ABI Clarendon. 2 Bedrooms 40' x 12'.6"

- Spacious layout
- Open-plan living area
- Large L-shaped sofa
- Outlook patio doors
- Centrally heated
- Double glazed
- Fully furnished
- Double oven

A semi-open plan living area defines the main space well and balances the social aspect through kitchen, dining and lounge.

The impressive master bedroom occupies the entire width of the holiday home.

With its abundant space and extensive storage, it's the perfect home-from-home for the whole family to enjoy.