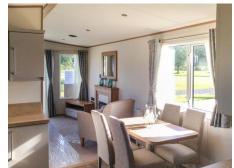

## **Discover Parks**

Where life feels right

ABI Clarendon. 2 Bedrooms 40' x 12'.6"

- Spacious layout
- Open-plan living area
- Large L-shaped sofa
- Outlook patio doors
- Centrally heated
- Double glazed
- Fully furnished
- Double oven

A semi-open plan living area defines the main space well and balances the social aspect through kitchen, dining and lounge.

The impressive master bedroom occupies the entire width of the holiday home.

With its abundant space and extensive storage, it's the perfect home-from-home for the whole family to enjoy.