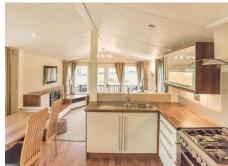

The BK Sherbourne is lovely through and through.

This 2010 model is in fantastic condition and a real joy to view. The open plan living area is deceptively spacious. There is plenty of seating in the lounge and this leads to a dining area with free standing table & chairs and a fully equipped kitchen.