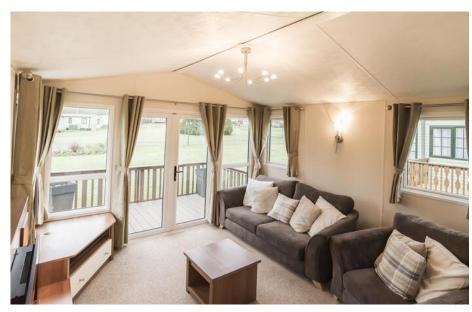

## Where life feels right

BK Sherborne. 2 Bedrooms 39' x 12'

- 39' x 12'
- Very stylish home
- Split level lounge
- Design classic
- Large open kitchen
- Great first home
- CH / DG
- Open plan layout

£36,000

The BK Sherbourne is lovely through and through.

This 2010 model is in fantastic condition and a real joy to view. The open plan living area is deceptively spacious. There is plenty of seating in the lounge and this leads to a dining area with free standing table & chairs and a fully equipped kitchen.