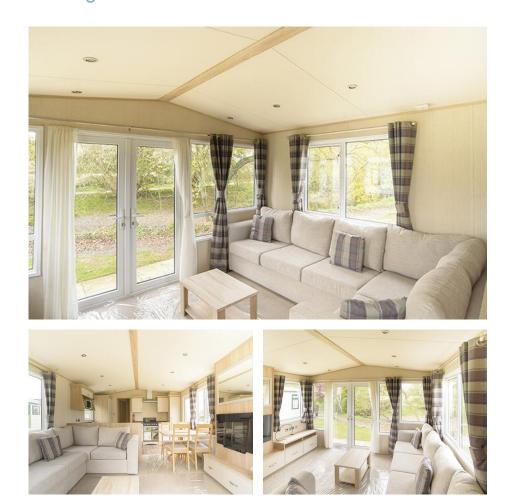

## £39,995

A fresh, bright and engaging holiday home that is designed as much for entertaining as it is for curling up on the sofa with a book.

With colour flowing through its considerable living space, perfectly complementing the subtle and warming shades of the wood finishes, it is the perfect home away from home.

There is a large family sized integrated fridge/freezer and plenty of useful storage space in the kitchen. In the lounge is a feature electric fire.

This holiday home is priced to sell on plot, with decking at Arrow Bank, Eardisland, Herefordshire