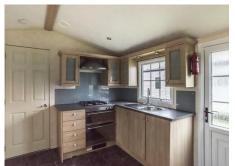

The kitchen is very well equipped with lots of worktop and storage space, an integrated full sized fridge freezer comes as standard.

The Sheraton has a double shower in the family bathroom and an en-suite WC in the master bedroom.