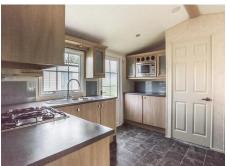

The kitchen is very well equipped with lots of worktop and storage space, an integrated full sized fridge freezer comes as standard.

The Sheraton has a double shower in the family bathroom and an en-suite WC in the master bedroom.