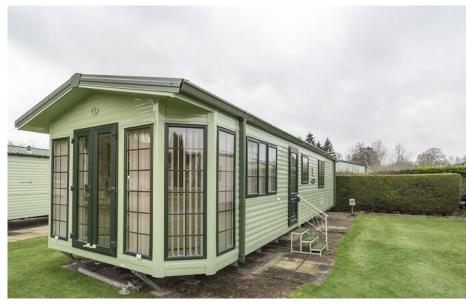

## **Discover Parks**

Where life feels right

BK Sheraton. 2 Bedrooms 38'12'

- 38' x 12'
- 2 bedrooms
- Warm and cosy
- Ideal introduction
- Free standing furniture
- Stunning interior
- Semi-open plan

£23,995

Incredibly spacious, with a stunning interior that makes an instant impression, the Sheraton provides the perfect luxury escape.

This model is perfect choice for those who wish to enjoy a truly lavish holiday-home experience. An ideal introduction for holiday home ownership this model has continually impressed for over a decade.