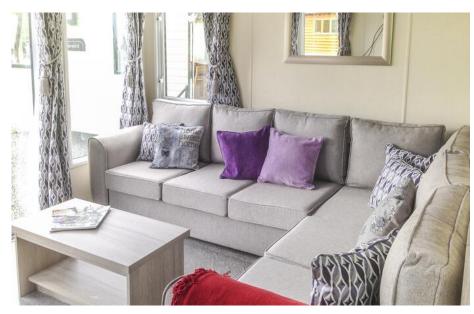

## Just arrived

Inspired by a classic country style, the brand new Regal Ledbury combines rustic with contemporary living.

A holiday home flooded with natural light, the lounge features an L-shaped sofa, front opening patio doors and a stylish fireplace.