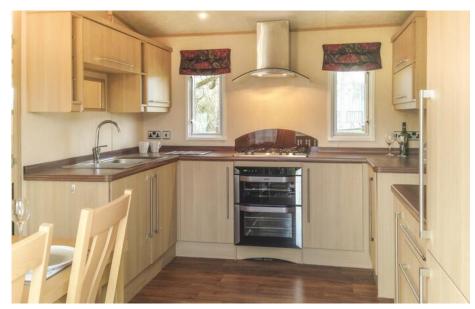

The lounge is separated from the spacious kitchen and dining area giving a cosy feel.

The kitchen is well equipped with plenty of worktop space and the master bedroom en-suite has a large shower. It also has a family shower room.