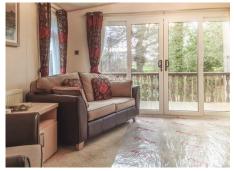

The lounge is separated from the spacious kitchen and dining area giving a cosy feel.

The kitchen is well equipped with plenty of worktop space and the master bedroom en-suite has a large shower. It also has a family shower room.