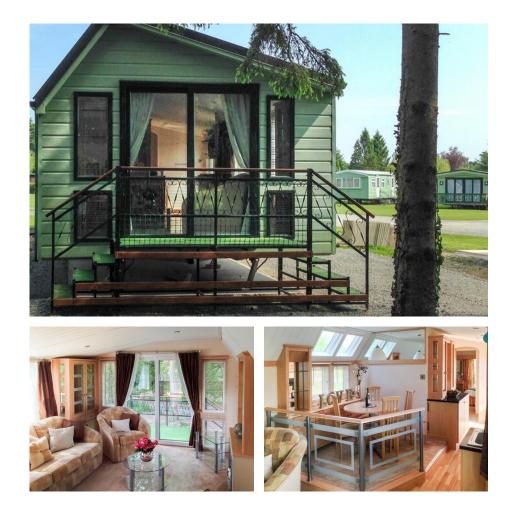

## Atlas Expression. 2 Bedrooms 38 x 12

- Stylish touches
- Open plan living area
- Raised dining area
- Feature skylights
- 2 bedrooms
- CH / DG
- Outlook doors
- Unique design

## Atlas Expression

Fantastically stylish with endless deign flair and touches, the Expression is an exciting holiday home.

This two bedroom model has an open plan living area that incorporates a unique raised dining area with feature skylights over. The outlook patio doors bring plenty of light in to the lounge and offer lovely park views. The layout is complimented with plenty of storage options and practical solutions.

There is a family shower room, a twin bedroom for family and guests and a spacious master bedroom with full length window and dressing table.

All together these features add up to a great holiday home offering a fantastic ownership experience.