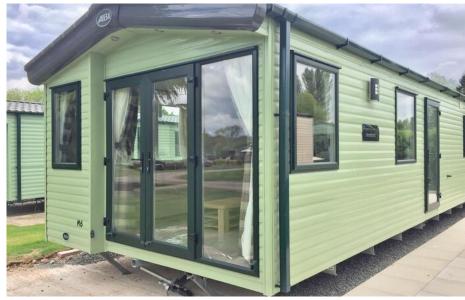

## **Discover Parks**

Where life feels right

ABI Hereford. 2 Bedrooms 38' x 12'

- 38' x 12'
- Beautiful model
- Open plan
- Family shower room
- Outlook front doors
- Centrally heated
- Double glazed
- Plenty of storage

£39,995

We have worked with ABI to create a stylish Holiday Home that offers comfort and relaxation. The outlook front doors bring daylight into the open plan living area whilst also making the most of the view.