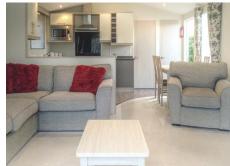

The lounge/dining area offers plenty of space and boasts a freestanding suite and dining table and chairs.

The kitchen is stylish including an integrated oven, fridge/freezer and microwave.

For more information please contact Pearl Lake on 01568 708326 or email us