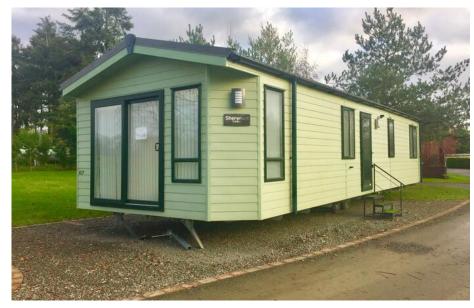

## Where life feels right

Atlas Sherwood Lodge. 2 Bedrooms 40' x 13'

- 40' x 13'
- 2 bedrooms
- Residential Specification
- Utility room
- 3ft single beds
- King size main bed
- Integrated appliances
- En-suite bath

£54,995

The Sherwood Lodge offers a variety of innovative, modern features in a residential specification holiday home.

A utility room with optional washer/dryer, kitchen and lounge with LED lighting throughout, 3ft wide single beds and two en-suites combined with spacious family living areas make the Sherwood Lodge truly a home from home.