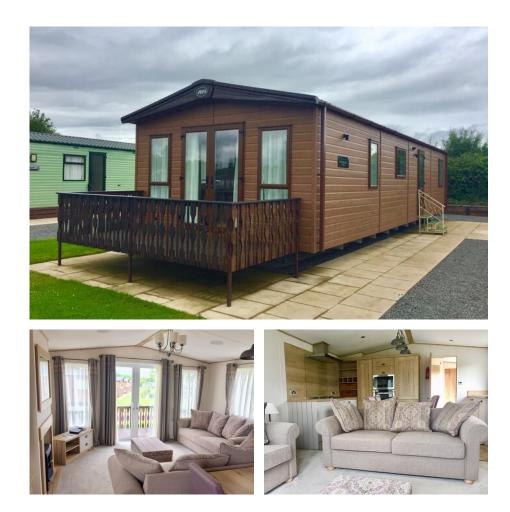

## **Discover Parks** Where life feels right

ABI Ambleside. 2 Bedrooms 40' x 14'

- 40' x 14'
- 2 bedrooms
- Spacious hallway
- Front patio doors
- Integrated appliances
- King size bedroom
- Residential specification
- Front decking included

## £61,985

A simply beautiful Holiday Home. Imagine taking everything you love about home and transporting it to a glorious setting overlooking incredible scenery. With the Ambleside, you don't have to imagine!

This holiday home lets you enjoy all of the comforts you could dream of whenever your away, boasting a king size bedroom and a separate en-suite shower and toilet.

It also has a log burner style electric fire, a stunning feature and premium heating solution which will keep you toasty and warm.