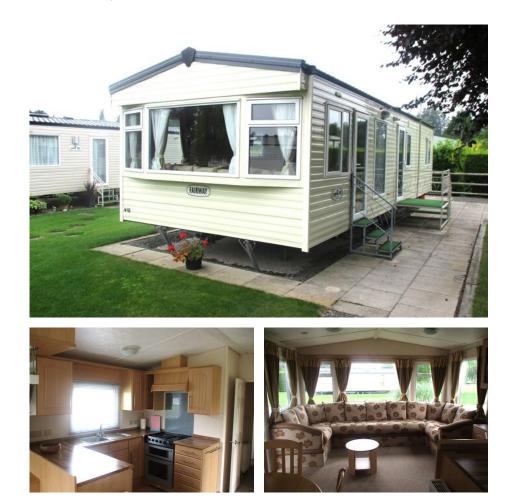

## **Discover Parks**

Where life feels right

Cosalt Fairway . 2 Bedrooms 35' x 12'

- 35' x 12'
- 2 bedrooms
- Light and spacious
- Sunny corner plot
- Wrap around seating
- Ample storage
- Large shower room
- Great starter home

## £20,995

This is an immaculately presented holiday home with comfortable wrap-around seating. One entrance door leads to a hall area with storage space for boots and coats. There is a second door off the lounge. Contemporary master bedroom with plenty of storage and en-suite WC and basin. A large shower room and twin room completes the accommodation for this great value home. A fantastic introduction to park life.