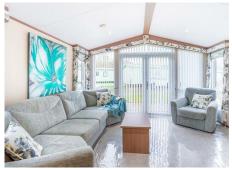

The kitchen with its island drawer unit features a large integrated fridge freezer, oven and grill with freestanding dining table and upholstered designer chairs [] all finished in dark walnut.

The stunning walnut finish continues into the living room with its contemporary furniture and exquisite soft furnishings.