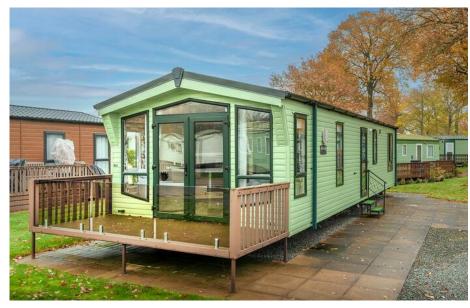

## Where life feels right

Atlas Status . 2 Bedrooms 40' x 13'

- Stylish interior
- Patio doors
- Open plan living
- Large sofa
- Fitted kitchen
- Kitchen island
- Family shower room
- En-suite bathroom

£47,995

The Atlas Status is a light and spacious home with a contemporary feel. Full of practical elements such as a coat cupboard and freestanding breakfast island, this holiday home also features front aspect doors and an en-suite bath with shower over.