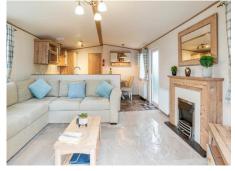

## Where life feels right

ABI Elan. 2 Bedrooms 38' x 12'

- 38' x 12'
- 2 bedrooms
- Wooden style fittings
- Shaker style kitchen
- Free-standing dining table & chairs
- Open plan lounge/kitchen
- Family shower room
- En-suite bathroom

## £44,500

Escape the hustle and bustle and enjoy relaxing rustic elegance combined with truly exceptional quality in a holiday home.

Inspired by the traditional country cottage, The Elan offers an opportunity to experience a different take on holiday home style.

Classic patterns with rich and comforting fabrics can be found throughout, creating a place you'll love retreating to, time and time again.

Add to this the spacious living area and master bedroom and the Elan is a real top quality holiday home.