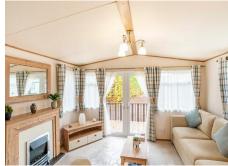

## Where life feels right

ABI Elan. 2 Bedrooms 38' x 12'

- 38' x 12'
- 2 bedrooms
- Wooden style fittings
- Shaker style kitchen
- Free-standing dining table & chairs
- Open plan lounge/kitchen
- Family shower room
- En-suite bathroom

## £44,500

Escape the hustle and bustle and enjoy relaxing rustic elegance combined with truly exceptional quality in a holiday home.

Inspired by the traditional country cottage, The Elan offers an opportunity to experience a different take on holiday home style.

Classic patterns with rich and comforting fabrics can be found throughout, creating a place you'll love retreating to, time and time again.

Add to this the spacious living area and master bedroom and the Elan is a real top quality holiday home.