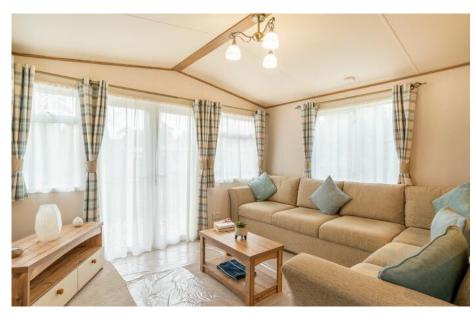

## Where life feels right

ABI Elan. 2 Bedrooms 38' x 12'

- 38' x 12'
- 2 bedrooms
- Wooden style fittings
- Shaker style kitchen
- Free-standing dining table & chairs
- Open plan lounge/kitchen
- Family shower room
- En-suite bathroom

## £44,500

Escape the hustle and bustle and enjoy relaxing rustic elegance combined with truly exceptional quality in a holiday home.

Inspired by the traditional country cottage, The Elan offers an opportunity to experience a different take on holiday home style.

Classic patterns with rich and comforting fabrics can be found throughout, creating a place you'll love retreating to, time and time again.

Add to this the spacious living area and master bedroom and the Elan is a real top quality holiday home.