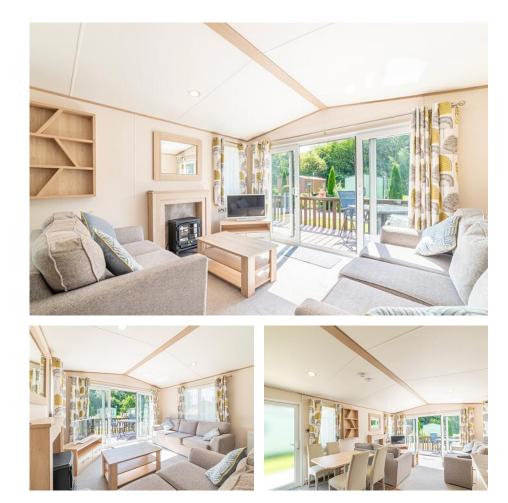

## ABI Beverley

At Arrow Bank Country Holiday Park

Positioned on a beautifully appointed plot with its own front deck, the ABI Beverley's elevated setting and thoughtfully planned layout makes this a really stunning home.

The open-plan living area is bright, airy with sliding patio doors that frame the view and open onto the front deck. In the lounge, two generously proportioned sofas provide ample seating, offering both comfort and elegance.

The kitchen and dining area continues the sense of space and light. The dining table is perfectly suited to leisurely meals and social gatherings, seating six with ease. The kitchen itself is both functional and stylish, featuring modern cabinetry and high-quality integrated appliances, including a built-in microwave and fridge freezer.