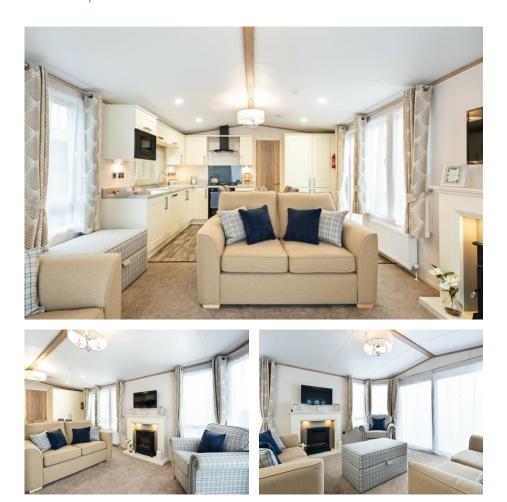

## Sunseeker Supreme. 2 Bedrooms 42 x 13

- Superb new model
- Open plan living
- Outlook patio doors
- Stylish interior
- Spacious kitchen/diner
- Family shower room
- En-suite shower
- Finance available

## Coming soon

Luxurious and Inviting the Supreme is a real home from home. The interior has been designed with luxury in mind across all fixtures, fittings and soft furnishing. beautifully furnished with a colour palette of plush blues, natural shades and striking yellows and gold to appeal to all tastes.