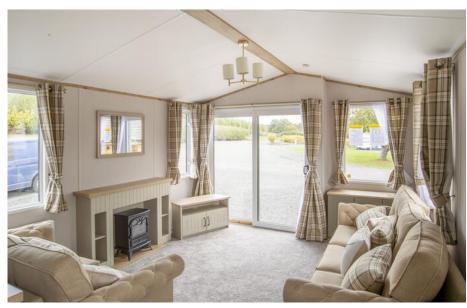

## Atlas Debonair. 2 Bedrooms 38 x 12

- Pre owned model
- Must be viewed
- Country house style
- Beautiful furnishings
- Outlook front doors
- Open plan living
- Family shower room
- En-suite w.c.

£61,995

## Atlas Debonair

Available to view

The Atlas Debonair is the epitome of country house living

The sophisticated Debonair hosts a beautiful blend of traditional features with contemporary finishes making this the epitome of country house living. The warm and cosy tartan fabrics adds a touch of comfort. The rustic kitchen embodies laid back living with a few unexpected modern elements that mix surprisingly well with utilitarian living.