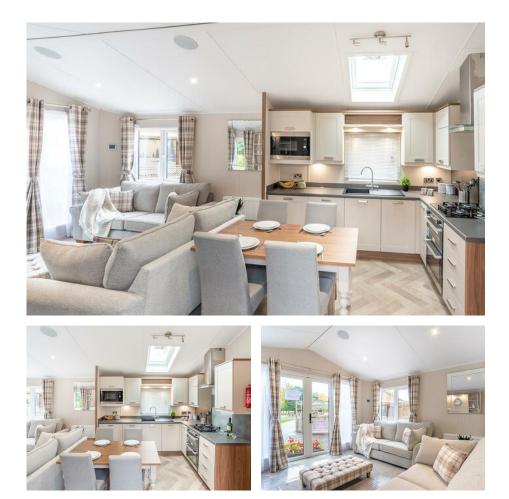

### Willerby Sheraton Elite. 2 Bedrooms 42 x 14

- Outlook front doors
- Open plan living area
- Beautifully finished
- Feature fireplace
- L-shaped kitchen
- En-suite bathroom
- Family shower room
- Finance available

#### Just Arrived!

Just arrived at Pearl Lake, the Willerby Sheraton Elite is a classic holiday home that is sure to turn heads. With a classy, soothing new colour palette for 2022, it's the perfect retreat from busy modern life.

The 'Elite' is a huge 42' x 14' and offers a lot of space for your holiday lifestyle. The triple aspect lounge seating is perfect to make the most of the views. The open plan living area is a perfect family space, for entertaining family and friends or for that cosy night in with a good film and a bottle of wine.

A family shower room supports the twin bedroom. The master bedroom has a spacious walk-in wardrobe and a fantastic en-suite bathroom (yes, with a proper bath!)

This brand new holiday home can be sited at Pearl Lake or Arrow Bank. For more information please contact us direct on 01568 708326 or email us