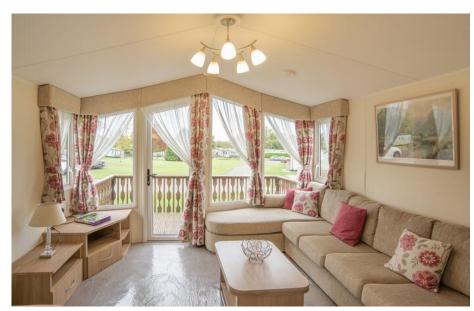

What a lovely surprise to walk into the New Hampton and immediately feel at home.

A lovely colour palette that adds accents and notes in all the right places without overwhelming the interior (or my eyes!)

An open plan living area with large front windows and patio door give plenty of light and a feeling of space right through from lounge to kitchen.

A twin bedroom and family shower room compliment the relaxing feel of the master bedroom with en-suite w.c.