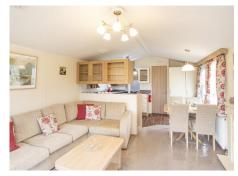

An open plan living area with large front windows and patio door give plenty of light and a feeling of space right through from lounge to kitchen.

A twin bedroom and family shower room compliment the relaxing feel of the master bedroom with en-suite w.c.