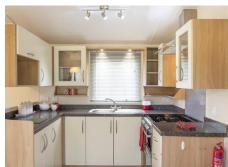

An open plan living area with large front windows and patio door give plenty of light and a feeling of space right through from lounge to kitchen.

A twin bedroom and family shower room compliment the relaxing feel of the master bedroom with en-suite w.c.