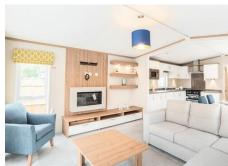

## Pemberton Marlow

Just arrived at Arrow Bank is the brand new (2021) Pemberton Marlow.

With a refreshing colour palette and a composed, considered layout, the Marlow is a great example of how to bring quality together on every level to create a comfortable, reassuring interior.

The open plan living area is light and spacious - those patio doors offering beautiful natural light throughout.

The fully equipped kitchen also has a dining area with table for 4 people.

A family shower room, twin bedroom and master bedroom with en-suite w.c. complete the layout.