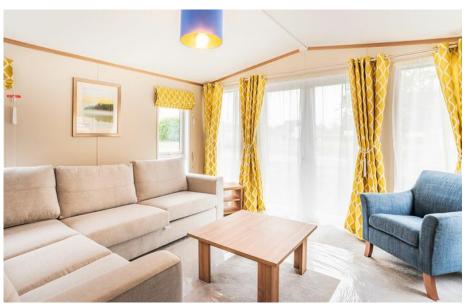

## Pemberton Marlow

Just arrived at Arrow Bank is the brand new (2021) Pemberton Marlow.

With a refreshing colour palette and a composed, considered layout, the Marlow is a great example of how to bring quality together on every level to create a comfortable, reassuring interior.

The open plan living area is light and spacious - those patio doors offering beautiful natural light throughout.

The fully equipped kitchen also has a dining area with table for 4 people.

A family shower room, twin bedroom and master bedroom with en-suite w.c. complete the layout.