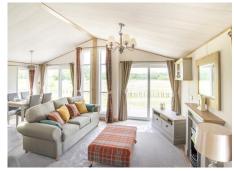

Turning into the main living area is one of those moments that you really want to show to other people. The feeling of space and luxury is a fantastic experience and the view through the main glazed elevation is the icing on the cake - what a superb plot to bring out the best in the Harrogate.

The open plan lining area has two large sofas, a dining area for 4 people and a superb kitchen.

The side hallway also takes you to the utility room - what a bonus! - the family bathroom with a full size bath, the guest bedroom is comfortably furnished and finally the master bedroom with King size bed, dressing table, lots of wardrobe and drawer space and to top it all an en suite shower room.