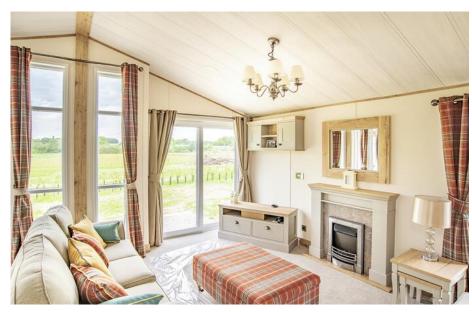

## ABI Harrogate

The Harrogate Lodge is quite breath-taking.

Entrance to the lodge presents a hallway with a bench to sit on while putting on / taking off footwear as well as hooks for coats etc and a dresser with mirror above. When you have this on offer as soon as you walk in the door, you begin to expect great things to come...

Turning into the main living area is one of those moments that you really want to show to other people. The feeling of space and luxury is a fantastic experience and the view through the main glazed elevation is the icing on the cake - what a superb plot to bring out the best in the Harrogate.

The open plan lining area has two large sofas, a dining area for 4 people and a superb kitchen.

The side hallway also takes you to the utility room - what a bonus! - the family bathroom with a full size bath, the guest bedroom is comfortably furnished and finally the master bedroom with King size bed, dressing table, lots of wardrobe and drawer space and to top it all an en suite shower room.