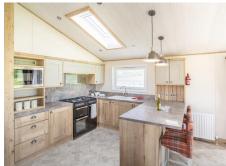

The open plan lining area has two large sofas, a dining area for 4 people and a superb kitchen.

The side hallway also takes you to the utility room - what a bonus! - the family bathroom with a full size bath, the guest bedroom is comfortably furnished and finally the master bedroom with King size bed, dressing table, lots of wardrobe and drawer space and to top it all an en suite shower room.