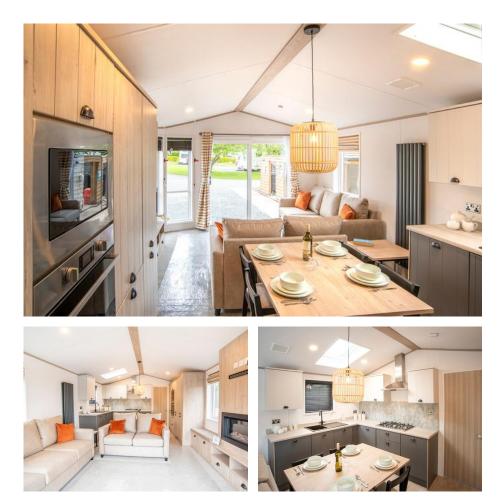

## Atlas Sherwood Lodge

There is no denying it, the Sherwood Lodge is a firm favourite, and for good reason.

The side entrance presents a useful hallway. This has the added attraction of a utility space with washing machine. Moving to the open plan lounge the warmth of the colours is the immediate attraction, quickly followed by comfort and style. The large patio doors pulling in lots of natural light which shows off the clean design lines and rich accent colours.

The hallway also leads to a family bathroom - yes, with a bath! The bathroom also offer direct access to the guest twin bedroom - effectively making it a second en suite bedroom.

The master bedroom is spacious and practical with a stylish dressing table and en suite shower room.