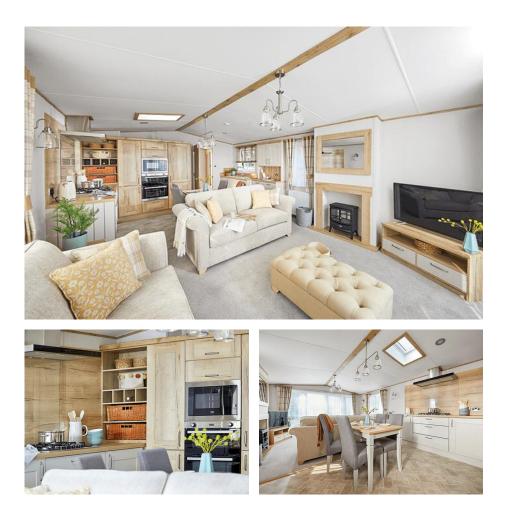

## ABI Ambleside. 2 Bedrooms 42 x 14

- A firm favourite
- Updated for 2023
- Stunning kitchen
- Home from home styling
- Free-standing sofas
- Huge master bedroom
- En-suite shower room
- Family shower room

## ABI Ambleside - Coming Soon

For truly exquisite retreats

Spend every second beautifully in The Ambleside. With warm welcoming spaces, all oh-so sumptuously finished, it all makes a stunning setting for appreciating many gorgeous moments together.

The brand new ABI Ambleside is designed to take your breath away

This is a picture-perfect escape in every respect. The spacious, light, living area is a joy to spend time in, easily accommodating friends and family or just as perfect for a romantic night in together. The Ambleside's kitchen doesn't just look the business, it has everything to make every meal a masterpiece - with a stone look splashback, flag effect floor, pantry cupboard and a 5 burner hob. And the other spaces are equally breath-taking - from the side entrance hallway, the family shower room, spacious guest bedroom, and the superb master bedroom with large en-suite shower room.