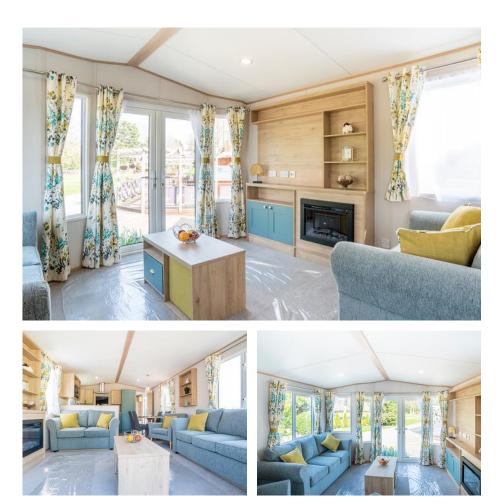

## ABI Roecliffe at Pearl Lake

Heavenly, homely and wholly modern

Enjoy the best of two very different worlds when you get away to The Roecliffe.

Both farmhouse and modern in character.

Traditional kitchen details give it a farmhouse feel and on-trend colours add a fresh twist, making it contemporary as well as cosy.

As well as a wonderful farmhouse feel, The Roecliffe is also peppered with really fresh ideas. The coffee table hides a handy contemporary cube footstool. The master suite's bed lifts up for extra storage. And those are just two smart features that make this retreat modern and relaxing.