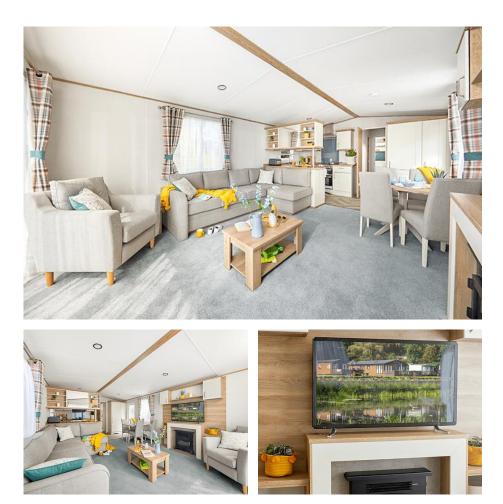

## ABI Wimbledon. 2 Bedrooms 38 x 12

- Brand new model for 2022
- Open plan living
- Feature log effect fire
- Shaker style kitchen
- Cottage charm
- Homely touches
- Family shower room
- En-suite w.c.

## ABI Wimbledon - Coming Soon

The very definition of a quaint escape

Get swept away by the country charm of The Wimbledon. Blushing hues bring a rosy tint to every day here. Cottagey touches inspire everyone to stop, take stock and enjoy life at a far gentler pace.

Take everything a little slower here

Settle into any of The Wimbledon's cosy corners and watch the morning meander by. While away an afternoon baking in its charming shaker kitchen. Savouring the simpler things in life, like the cushiony comfort of the plush pile beneath your feet, is easy here.