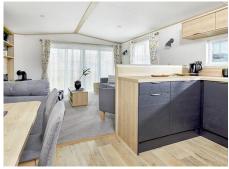

Eat, sleep and unwind 'Scandi' style in The Langdale. Its kitchen isn't just seriously slick, but well-appointed to boot [] you can whip up a whole smorgasbord of comfort food here. Its modern ambience and chunky sofa are invitation enough to cosy up not just on dark nights.

Entering through the side hallway - a very practical space, the main open plan living area is to your left. There is a family shower room, a twin bedroom and a master bedroom with en-suite shower room.