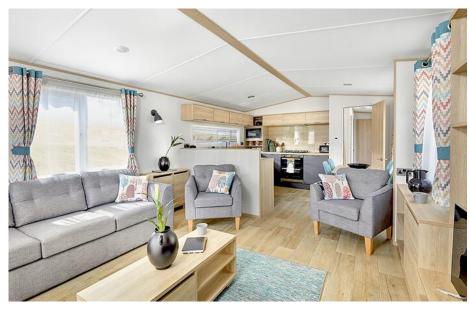

## Where life feels right

ABI Langdale. 2 Bedrooms 40 x 13

- Brand new 2023 model
- Open plan living
- Side entrance hall
- Family shower room
- En-suite shower room
- Wood burner style feature fire
- Free-standing furniture
- Modern spacious kitchen

## ABI Langdale

Escape the world in this 'Scandi' inspired bolthole.

The Langdale, with sleek beech details and uber cool stove, transports you to another place entirely [] on a Nordic adventure here in Great Britain.

Eat, sleep and unwind 'Scandi' style in The Langdale. Its kitchen isn't just seriously slick, but well-appointed to boot [] you can whip up a whole smorgasbord of comfort food here. Its modern ambience and chunky sofa are invitation enough to cosy up not just on dark nights.

Entering through the side hallway - a very practical space, the main open plan living area is to your left. There is a family shower room, a twin bedroom and a master bedroom with en-suite shower room.