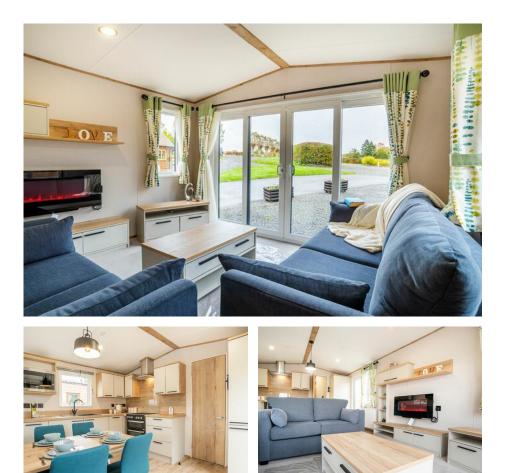

## ABI Beverley

Enjoy the freedom in style

With sleek matt black finishes and contrasting woods, the Beverley is seriously stylish.

From designer-look lighting to stripped-back handles, every inch feels original, a touch urban and utterly desirable.

Unwind in serious style

Every moment spent in the Beverley feels effortlessly chic. The Beverley is simple but striking, whether you're stretching out on the sofa, admiring the artwork in front of its sleek fire, or hosting guests around its mid-century style dining table, it's a space you can't wait to escape to.