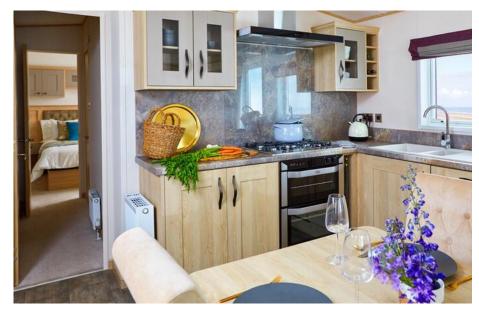

## ABI Beaumont. 2 Bedrooms 42' x 14'

- 42 x 14
- beautiful model
- 2 bedrooms
- family shower room
- Master en-suite
- spacious yet cosy
- Beautiful finishes
- Open plan living

£76,245

**ABI** Beaumont

The truth is even the fluffy words on the ABI website about the new Beaumont don't really come close to capturing the feeling you get when you step inside.

Although it is 14' wide, there is so much space inside [] thanks to the great design and layout [] one still can't quite work out how they have made the home look so spacious and yet so cosy and intimate at the same time.

Top quality finishes, from the furnishings to the little touches, there is something to impress at every turn. A fantastic living area sets the tone for the rest of the holiday home. The guest bedroom, with twin beds is stylish, there's a family shower room, a large master bedroom which has a walk-in dressing area leading to the en-suite bathroom.