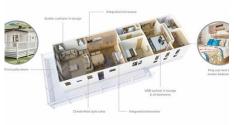

Although it is 14' wide, there is so much space inside [] thanks to the great design and layout [] one still can't quite work out how they have made the home look so spacious and yet so cosy and intimate at the same time.

Top quality finishes, from the furnishings to the little touches, there is something to impress at every turn. A fantastic living area sets the tone for the rest of the holiday home. The guest bedroom, with twin beds is stylish, there's a family shower room, a large master bedroom which has a walk-in dressing area leading to the en-suite bathroom.