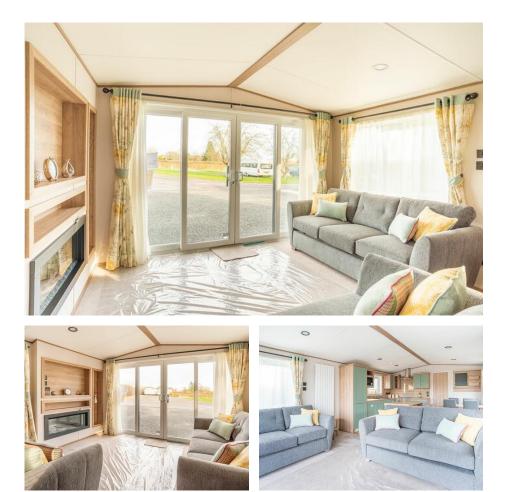

## **Discover Parks** Where life feels right

ABI Ingleton. 2 Bedrooms 40' x 13'

- Contemporary
- Accent colours throughout
- Large patio doors
- Open plan living area
- Feature fireplace
- Breakfast bar
- Family shower room
- En-suite shower room

## ABI Ingleton

At Arrow Bank Country Holiday Park

This fabulous ABI Ingleton has arrived.

With a contemporary, fresh layout and designer detailing, the Ingleton lets you enjoy a space that's chic and quite unique. With an inviting side door entrance that opens up into the kitchen dining area with breakfast bar, the large patio doors create a vibrant, light living space.

Enjoy every aspect of your stay, with a spacious king size bed as standard, a stunning kitchen with integrated fridge freezer, and a dining table and chairs for easy entertaining.

The Ingleton is on display at Arrow Bank, for more information contact us on 01544 388312 or email us