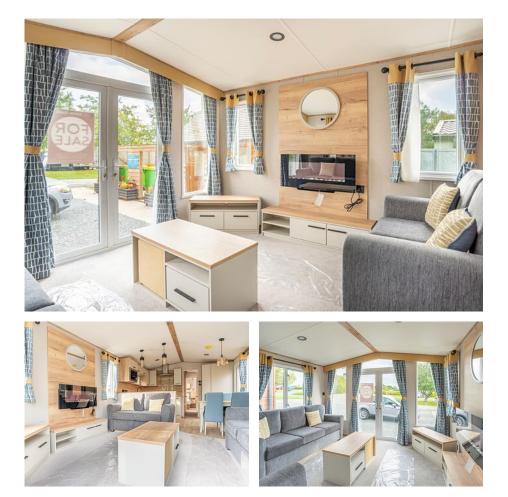

## ABI St David

Available at Arrow Bank Country Holiday Park

The brand new St David is light, bright and inviting. Fabulous for entertaining or a cosy night in.

A side entrance door brings you into the open plan living area. A fully equipped kitchen with adjacent dining area for 4 people and looks through the lounge to the patio doors. The lounge takes full advantage of the natural light from the patio doors and also offers a sofa bed, creating additional sleeping space for friends or family.

There is a family shower room opposite the guest twin bedroom, and the master bedroom has the perect addition of an en-suite shower with sink and w.c.

With gentle colours throughout, the St David is restful and inviting. Perfect for weekends away and extended holidays.