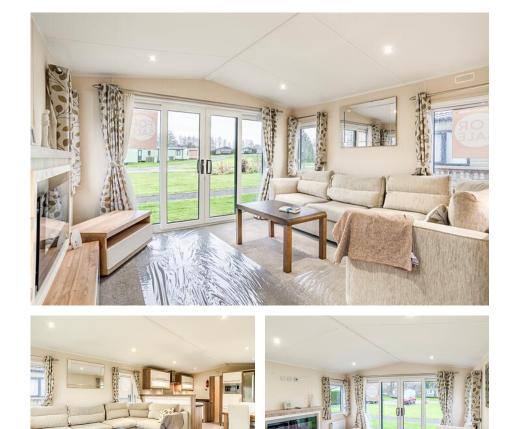

## **BK** Sherborne

Available at Arrow Bank Country Holiday Park

The Sherborne gives you everything that you need in a holiday home. It has clean lines, is well designed and has a colour scheme that is both relaxing and lends itself to accent colours to suit your personality.

The open plan living area has a lounge with patio doors, a large sofa (with sofa bed) and a feature fireplace. The kitchen and dining area fit alongside, offering space and practicality.

The holiday home has a family shower room opposite the guest / twin bedroom, and lastly the en-suite main bedroom with shower room, walk-in wardrobe and dressing table.