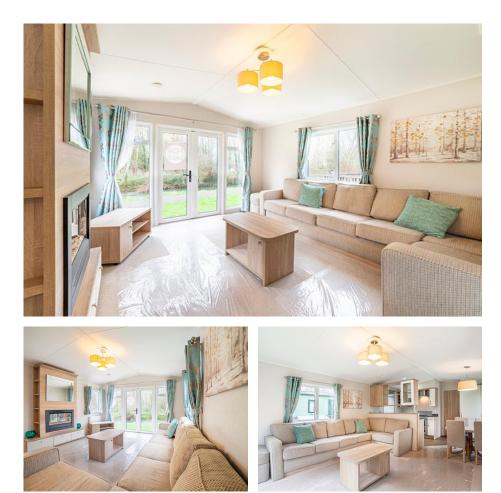

## Willerby Avonmore

Available at Arrow Bank Country Holiday Park

The Avonmore is for sale on an elevated, riverside plot. Perfect for lazy days watching the world go by!

The Avonmore occupies a peaceful riverside plot, offering the perfect setting to unwind and enjoy nature at its best. From the lounge patio doors, you can take in scenic views of the river and spot local wildlife, including kingfishers and otters.

The open-plan living area is both stylish and practical. A huge L-shaped sofa bed, paired with duck egg blue curtains and cushions, creates a welcoming space to relax. A handsome feature fire adds warmth and charm, while the fitted kitchen includes a gas hob, oven, and microwave. The dining table comfortably seats four, making it ideal for family meals or entertaining.

The sleeping arrangements are thoughtfully designed. The twin bedroom is perfect for guests or family, while the main bedroom features a double bed, an integrated wardrobe, and an en-suite WC. A family shower room with a sink and WC completes the layout, ensuring convenience for everyone.