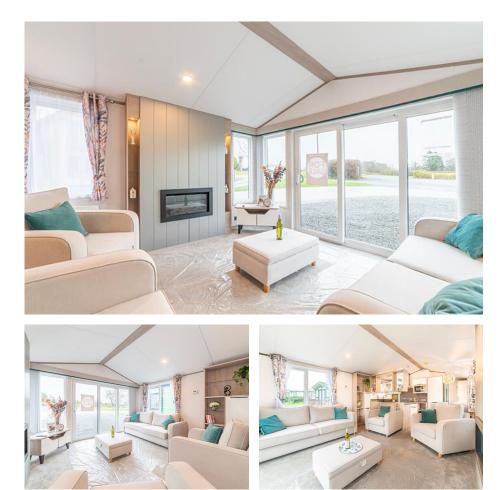

### Atlas Image

The Atlas Image offers a great combination of comfort, practicality, and space. Set up for easy living, it makes an ideal retreat for anyone looking to escape the everyday and unwind in peaceful surroundings.

The living area has large dual-aspect windows and sliding patio doors. A spacious three-seater sofa, which also functions as a sofa bed, sits alongside two matching armchairs, all arranged around a contemporary gas fireplace set within tasteful tongue and groove panelling.