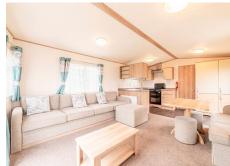

## ABI Oakley

For sale at Arrow Bank country holiday park

The ABI Oakley holiday home is a spacious and stylish option for those seeking a home away from home. It features a generous open-plan layout that combines the lounge, dining, and kitchen areas, creating an inviting atmosphere for family and friends. The comfortable seating includes a large sofa, with a pull-out bed for extra guests.

The kitchen is fully equipped with a fridge/freezer, microwave, and oven with hob, along with plenty of storage for all your cooking needs. In terms of sleeping arrangements, the caravan includes a main bedroom with a double bed and ensuite w.c. facilities, as well as an additional bedrooms with twin beds.