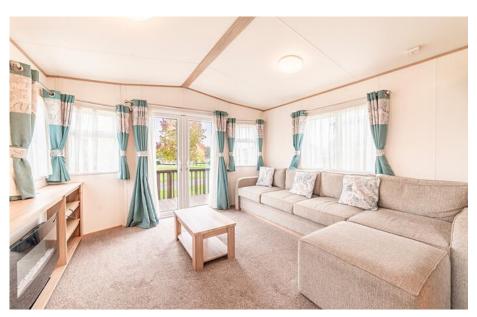

## ABI Oakley

For sale at Arrow Bank country holiday park

The ABI Oakley holiday home is a spacious and stylish option for those seeking a home away from home. It features a generous open-plan layout that combines the lounge, dining, and kitchen areas, creating an inviting atmosphere for family and friends. The comfortable seating includes a large sofa, with a pull-out bed for extra guests.

The decor is contemporary, with stylish furnishings and decorative touches that create a cozy, welcoming feel. The bathroom has a shower, toilet, and sink. The Oakley comes with a deck and patio area, perfect for enjoying the outdoors.