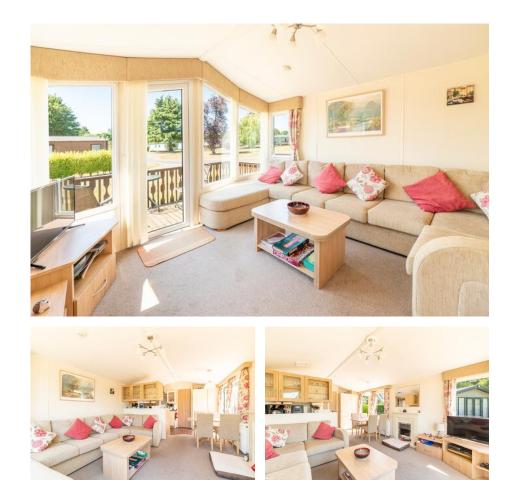

## Willerby New Hampton

Nestled in a tranquil spot just a short stroll from the picturesque River Arrow, this superb holiday home offers peace, privacy, and open green space all around.

Step in from the spacious side decking into a bright and practical kitchen, fully equipped with an integrated fridge/freezer, oven with 4-burner gas hob, and ample cupboard space for all your holiday essentials. Adjacent to the kitchen, a dining area for four sits in front of a wide picture window [perfect for relaxed meals with a view.

Full-length windows and large patio doors flood the lounge space with natural light, while the generous L-shaped sofa offers plenty of room for family and friends Icomfortably seating up to 7. The sofa also converts into a bed, allowing the New Hampton to sleep up to 6 guests with ease. A contemporary fireplace, built-in storage, and space for a TV complete the look.

Toward the rear of the home, you'll find a spacious twin bedroom, a large shower room, and a private master bedroom with built-in wardrobes and its own en suite WC Dideal for added comfort and convenience.